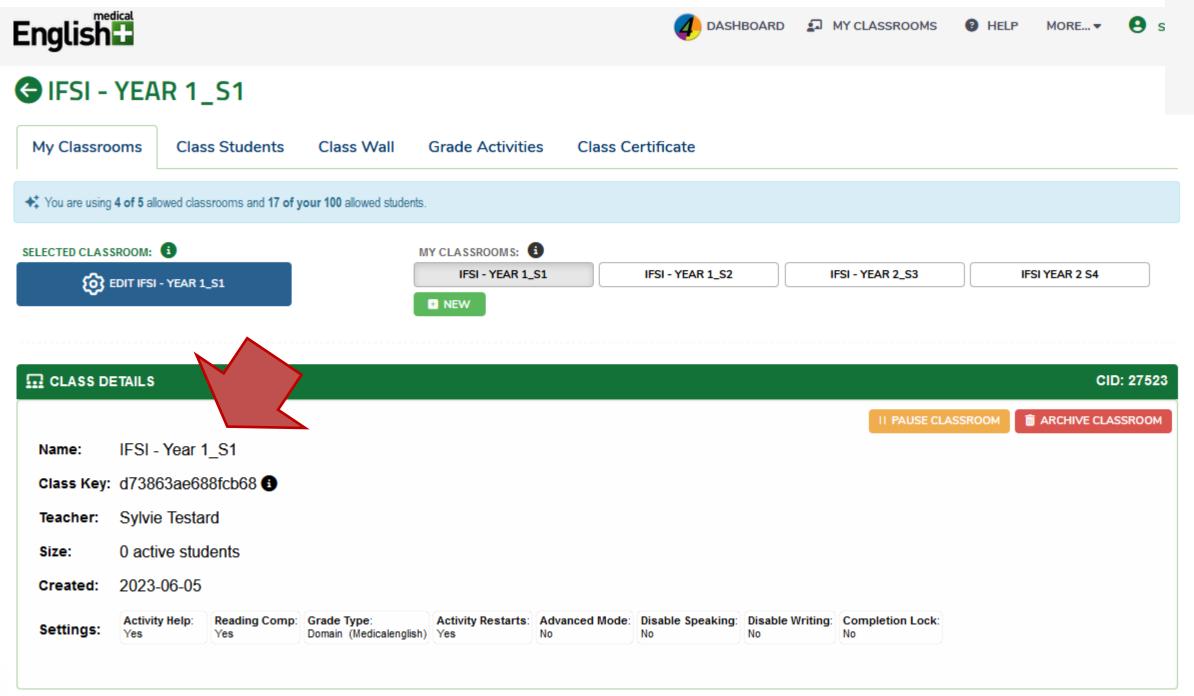

unicate with English-speaking patients or medical professionals
- O2 Learning English medical vocabulary to read professional literature in English
  - Course designed to get started in medical English
    Many exercises will require you to work with fellow students
    Oral presentations Group work
    Work on English4medical individual & autonomous work











## How to work together (1)

01 Documents given in class

Documents used and corrections to be posted on Theia each week



04 Mobiles in silent mode













## How to work together (2)

Session – 2 groups vs level

Group 1 – Beginners/Pre-Intermediate

Group 2 – Intermediate/Adv.

1 hour on the platform – autonomous work

1 hour with the class



Let's explore it

Medical English Online Course







#### How to connect









#### Evaluations

S1 & S2 Work/Oral interaction in class

**Oral test/presentation + Quizzes** 

Work on English4Medical platform